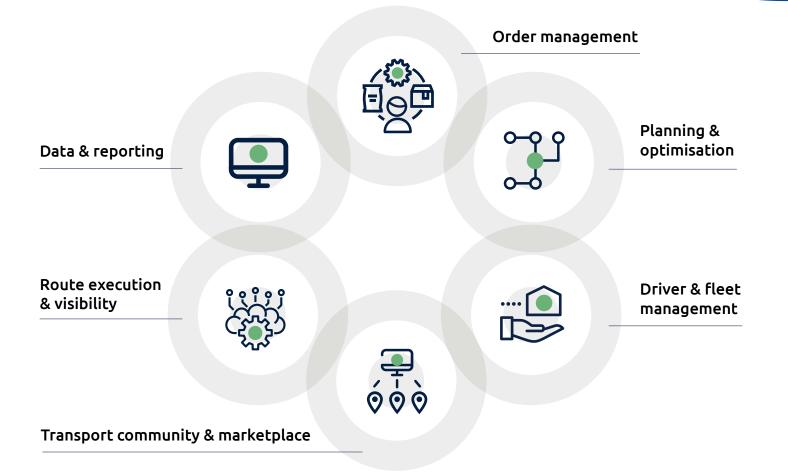

Our EyeQ modules have been designed to support the full width of your transport operations and include the following: