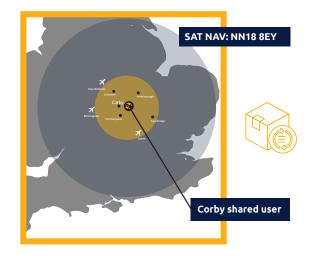

### Transport links

**Train** - Direct link to London St Pancras

**Road** - Corby sits near to the A14 which links to the east coast as well as to A1, M11, M1 and M6