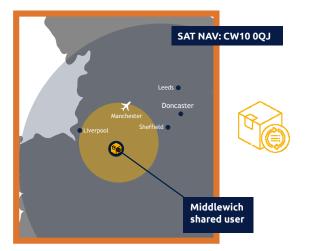

## **TRANSPORT LINKS**

Middlewich is located close to the M6 (Junction 18) and local to the North-West / Cheshire / Staffordshire & Midlands.

The site is also a great staging post for South West, Wales, Cumbria & Scotland.