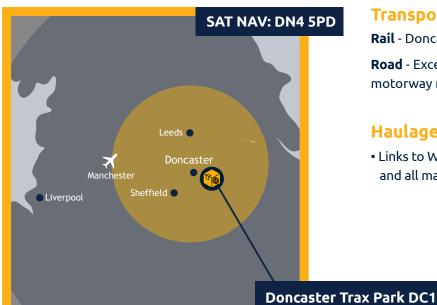

### Transport links

Rail - Doncaster and Bentley

Road - Excellent links to local areas, including the motorway network M18 and A1 Motorways

### Haulage

• Links to Wincanton general haulage and all major hubs for transport solutions

40 HGV and 50 car parking spaces

24/7 Security & CCTV and open to weekend work if required

**153,000** sq ft warehousing capacity with **21,000** sq of pallets and 16 loading bays